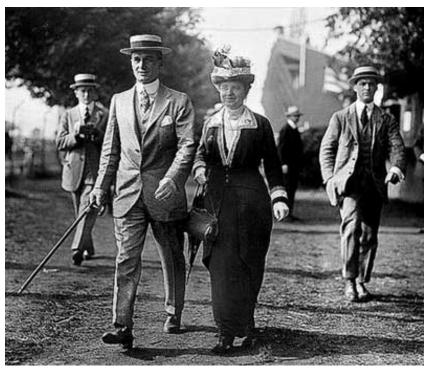

## WOMEN

## **Clothing**

- sleeves began to increase in size
- the 1830s silhouette of an hourglass shape became popular again.
- silhouette in the early 20th century was that of a confident woman, with full low chest and curvy hips.
- The "health corset" of this period removed pressure from the abdomen and created an S-curve silhouette.
- Blouses and dresses were full in front and puffed into a "pigeon breast" shape of the early 20th century that looked over the narrow waist, which sloped from back to front and was often accented with a sash or belt.
- Necklines were supported by very high boned collars.
- Skirts brushed the floor, often with a train, even for day

## Hairstyles and hats

- Huge, broad brimmed hats were worn, trimmed with masses of feathers and occasionally complete stuffed birds, or decorated with ribbons and artificial flowers.
- Masses of wavy hair were fashionable, swept up to the top of the head (if necessary, over horsehair pads called "rats") and gathered into a knot.
- Large hats were worn with evening wear.