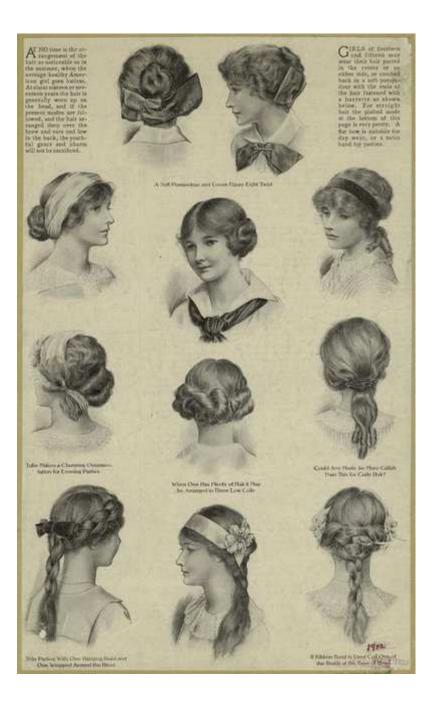

## Hairstyles and hats

- Huge, broad brimmed hats were worn, trimmed with masses of feathers and occasionally complete stuffed birds, or decorated with ribbons and artificial flowers.
- Masses of wavy hair were fashionable, swept up to the top of the head (if necessary, over horsehair pads called "rats") and gathered into a knot.
- Large hats were worn with evening wear.