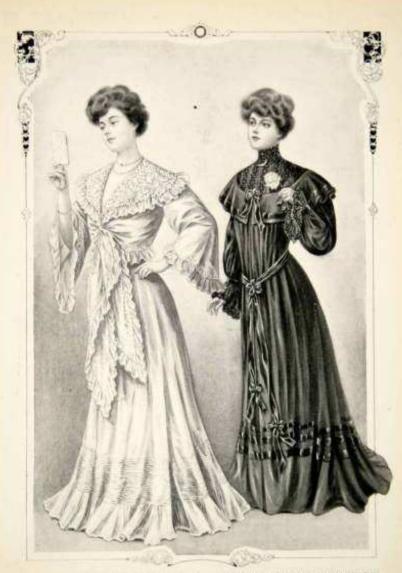

## WOMEN

## **Clothing**

- sleeves began to increase in size
- the 1830s silhouette of an hourglass shape became popular again.
- silhouette in the early 20th century was that of a confident woman, with full low chest and curvy hips.
- The "health corset" of this period removed pressure from the abdomen and created an S-curve silhouette.
- Blouses and dresses were full in front and puffed into a "pigeon breast" shape of the early 20th century that looked over the narrow waist, which sloped from back to front and was often accented with a sash or belt.
- Necklines were supported by very high boned collars.
- Skirts brushed the floor, often with a train, even for day

## Hairstyles and hats

- Huge, broad brimmed hats were worn, trimmed with masses of feathers and occasionally complete stuffed birds, or decorated with ribbons and artificial flowers.
- Masses of wavy hair were fashionable, swept up to the top of the head (if necessary, over horsehair pads called "rats") and gathered into a knot.
- Large hats were worn with evening wear.

### **Footwear**

- Shoes were narrow and often emphasized. They had a pointed toe and a medium height heel. Buttons, patent leather, and laced models of the shoe were also manufactured and readily available.
- there were shoes for every occasion; oxfords for a tailored costume, slippers with straps for festive occasions or pumps with pearl buckles, and finally, boots which were often edged in fur to stave off the winter chill when riding in a carriage in the winter.