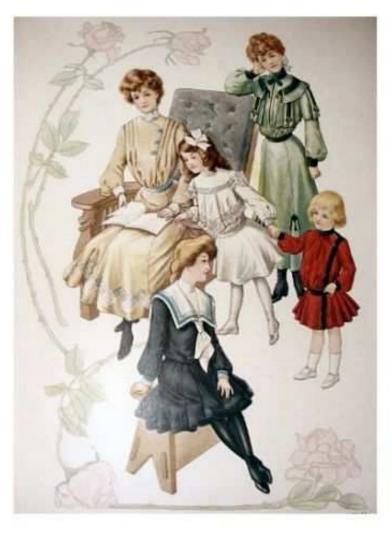

## **CHILDREN**

BIAS CLAN PLAID FURNISHED THIS ATTRACTIVE DEVELOPMENT OF DRESS No. 7133, FANCY BRAID APPLIED IN A SCROLL PATTERN AND WHITE LANSCOWNE AFFORDING RELIEF.

DRESS No. 7125 IS HERE PORTRAYED IN A PRETTY MAKE-UP OF MOTTLED CHEVIOT, YAK LACE AND MEDALLIONS CONTRIBUTING ORNAMENTATION.

BANDS OF CHIENTAL EMBROIDERY LEND A BRIGHT NOTE OF COLOR TO THIS QUAINT FROM OF BUE VYELLA, WHICH IS A REPRODUCTION OF No. 7144.