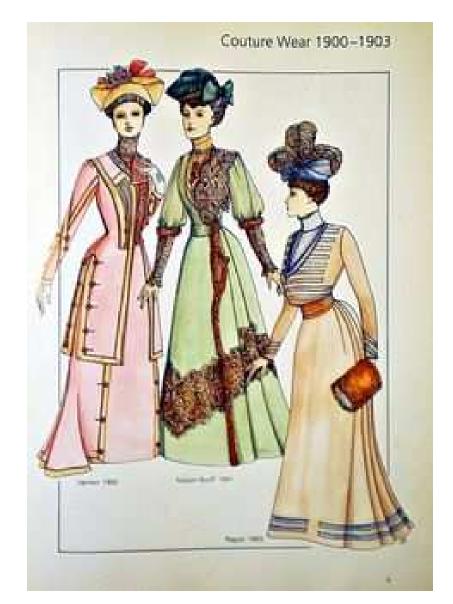

## **Clothing**

- sleeves began to increase in size
- the 1830s silhouette of an hourglass shape became popular again.
- silhouette in the early 20th century was that of a confident woman, with full low chest and curvy hips.
- The "health corset" of this period removed pressure from the abdomen and created an S-curve silhouette.
- Blouses and dresses were full in front and puffed into a "pigeon breast" shape of the early 20th century that looked over the narrow waist, which sloped from back to front and was often accented with a sash or belt.
- Necklines were supported by very high boned collars.
- Skirts brushed the floor, often with a train, even for day

## Hairstyles and hats

- Huge, broad brimmed hats were worn, trimmed with masses of feathers and occasionally complete stuffed birds, or decorated with ribbons and artificial flowers.
- Masses of wavy hair were fashionable, swept up to the top of the head (if necessary, over horsehair pads called "rats") and gathered into a knot.
- Large hats were worn with evening wear.

### **Footwear**

- Shoes were narrow and often emphasized. They had a pointed toe and a medium height heel. Buttons, patent leather, and laced models of the shoe were also manufactured and readily available.
- there were shoes for every occasion; oxfords for a tailored costume, slippers with straps for festive occasions or pumps with pearl buckles, and finally, boots which were often edged in fur to stave off the winter chill when riding in a carriage in the winter.