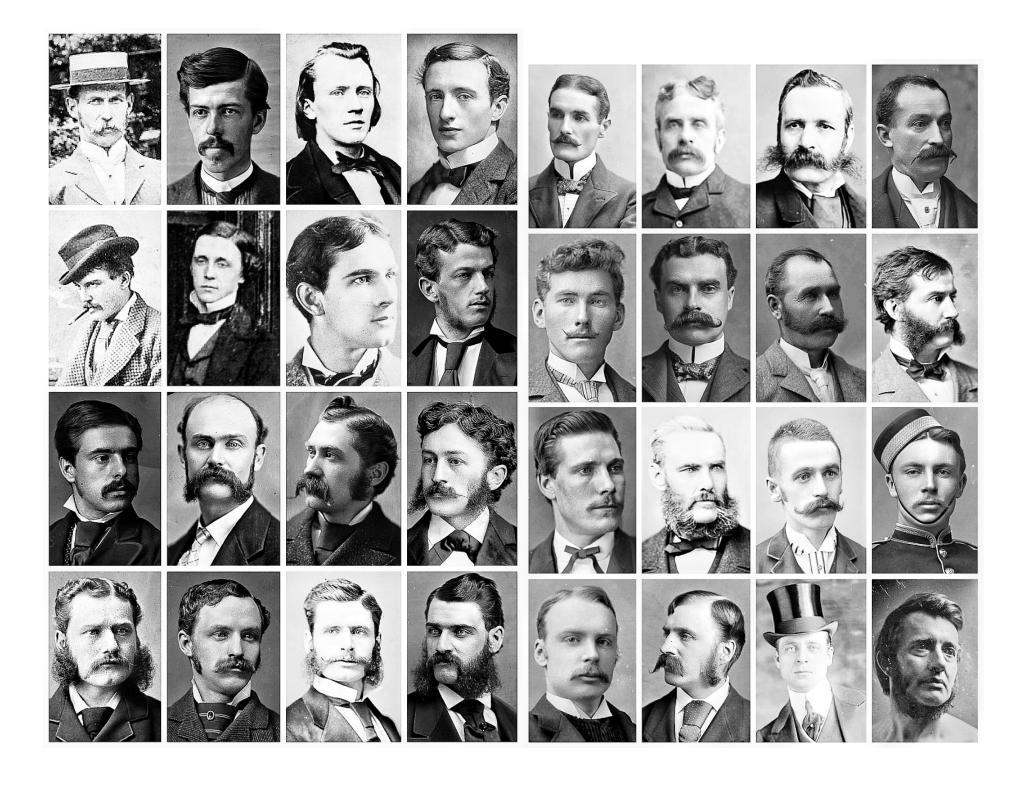

0; three for \$0.000; each.

No. \$8238 Mee's Fine imported Silk Stripe Maifras Shirt; Stripis is and condortable. Made with white lines new forth, pike has a, have an all large full body. It has post futtoon with. The patterns with plaids and stripes, each and the produminating reviews are black, giaz, going, etc., on white background. This will be one of the modellar stripes in the produminating reviews are black, giaz, going, etc., on white background. This will be one of the modellar stripes in shirts this section. Regular retail price \$2.000.

No. 19986. Men's Warranted Fast Black maters. Navadly Shirts, t-pig white then not k leads, fine white pears to be an airly new loss k, there was imply strong about propositions. Survey by the pear loss k, the Privacy of the No. 2008.00 could