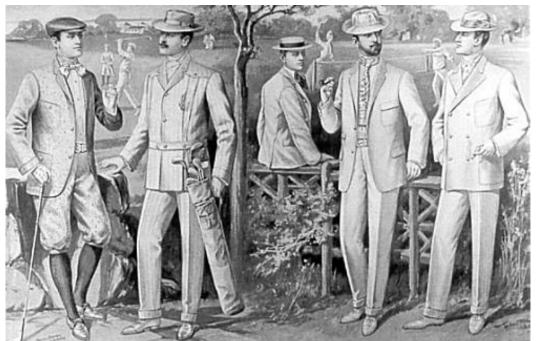

## **Clothing**

- sleeves began to increase in size
- the 1830s silhouette of an hourglass shape became popular again.
- silhouette in the early 20th century was that of a confident woman, with full low chest and curvy hips.
- The "health corset" of this period removed pressure from the abdomen and created an S-curve silhouette.
- Blouses and dresses were full in front and puffed into a "pigeon breast" shape of the early 20th century that looked over the narrow waist, which sloped from back to front and was often accented with a sash or belt.
- Necklines were supported by very high boned collars.
- Skirts brushed the floor, often with a train, even for day

## Hairstyles and hats

- Huge, broad brimmed hats were worn, trimmed with masses of feathers and occasionally complete stuffed birds, or decorated with ribbons and artificial flowers.
- Masses of wavy hair were fashionable, swept up to the top of the head (if necessary, over horsehair pads called "rats") and gathered into a knot.
- Large hats were worn with evening wear.

### **Footwear**

- Shoes were narrow and often emphasized. They had a pointed toe and a medium height heel. Buttons, patent leather, and laced models of the shoe were also manufactured and readily available.
- there were shoes for every occasion; oxfords for a tailored costume, slippers with straps for festive occasions or pumps with pearl buckles, and finally, boots which were often edged in fur to stave off the winter chill when riding in a carriage in the winter.