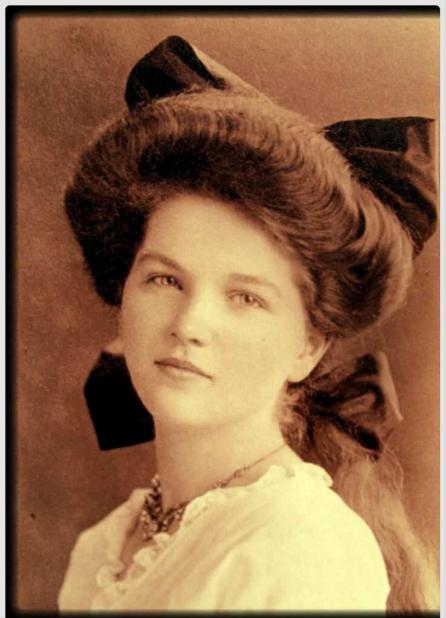

## Hairstyles and hats

- Huge, broad brimmed hats were worn, trimmed with masses of feathers and occasionally complete stuffed birds, or decorated with ribbons and artificial flowers.
- Masses of wavy hair were fashionable, swept up to the top of the head (if necessary, over horsehair pads called "rats") and gathered into a knot.
- Large hats were worn with evening wear.