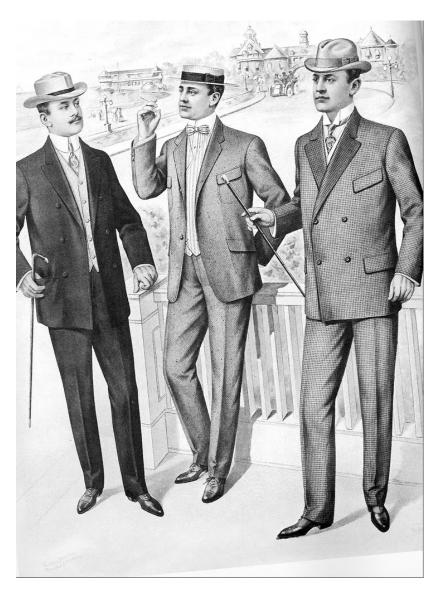

## **Clothing**

- sleeves began to increase in size
- the 1830s silhouette of an hourglass shape became popular again.
- silhouette in the early 20th century was that of a confident woman, with full low chest and curvy hips.
- The "health corset" of this period removed pressure from the abdomen and created an S-curve silhouette.
- Blouses and dresses were full in front and puffed into a "pigeon breast" shape of the early 20th century that looked over the narrow waist, which sloped from back to front and was often accented with a sash or belt.
- Necklines were supported by very high boned collars.
- Skirts brushed the floor, often with a train, even for day

## Hairstyles and hats

- Huge, broad brimmed hats were worn, trimmed with masses of feathers and occasionally complete stuffed birds, or decorated with ribbons and artificial flowers.
- Masses of wavy hair were fashionable, swept up to the top of the head (if necessary, over horsehair pads called "rats") and gathered into a knot.
- Large hats were worn with evening wear.

### **Footwear**

- Shoes were narrow and often emphasized. They had a pointed toe and a medium height heel. Buttons, patent leather, and laced models of the shoe were also manufactured and readily available.
- there were shoes for every occasion; oxfords for a tailored costume, slippers with straps for festive occasions or pumps with pearl buckles, and finally, boots which were often edged in fur to stave off the winter chill when riding in a carriage in the winter.