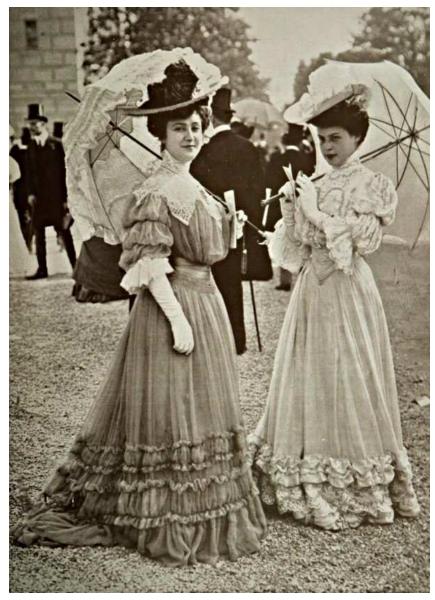

## **Clothing**

- sleeves began to increase in size
- the 1830s silhouette of an hourglass shape became popular again.
- silhouette in the early 20th century was that of a confident woman, with full low chest and curvy hips.
- The "health corset" of this period removed pressure from the abdomen and created an S-curve silhouette.
- Blouses and dresses were full in front and puffed into a "pigeon breast" shape of the early 20th century that looked over the narrow waist, which sloped from back to front and was often accented with a sash or belt.
- Necklines were supported by very high boned collars.
- Skirts brushed the floor, often with a train, even for day

## Hairstyles and hats

- Huge, broad brimmed hats were worn, trimmed with masses of feathers and occasionally complete stuffed birds, or decorated with ribbons and artificial flowers.
- Masses of wavy hair were fashionable, swept up to the top of the head (if necessary, over horsehair pads called "rats") and gathered into a knot.
- Large hats were worn with evening wear.

### **Footwear**

- Shoes were narrow and often emphasized. They had a pointed toe and a medium height heel. Buttons, patent leather, and laced models of the shoe were also manufactured and readily available.
- there were shoes for every occasion; oxfords for a tailored costume, slippers with straps for festive occasions or pumps with pearl buckles, and finally, boots which were often edged in fur to stave off the winter chill when riding in a carriage in the winter.