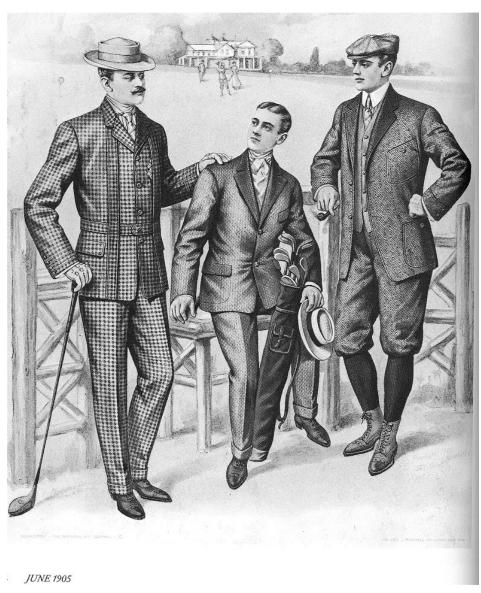

## **Clothing**

- sleeves began to increase in size
- the 1830s silhouette of an hourglass shape became popular again.
- silhouette in the early 20th century was that of a confident woman, with full low chest and curvy hips.
- The "health corset" of this period removed pressure from the abdomen and created an S-curve silhouette.
- Blouses and dresses were full in front and puffed into a "pigeon breast" shape of the early 20th century that looked over the narrow waist, which sloped from back to front and was often accented with a sash or belt.
- Necklines were supported by very high boned collars.
- Skirts brushed the floor, often with a train, even for day

## Hairstyles and hats

- Huge, broad brimmed hats were worn, trimmed with masses of feathers and occasionally complete stuffed birds, or decorated with ribbons and artificial flowers.
- Masses of wavy hair were fashionable, swept up to the top of the head (if necessary, over horsehair pads called "rats") and gathered into a knot.
- Large hats were worn with evening wear.

### **Footwear**

- Shoes were narrow and often emphasized. They had a pointed toe and a medium height heel. Buttons, patent leather, and laced models of the shoe were also manufactured and readily available.
- there were shoes for every occasion; oxfords for a tailored costume, slippers with straps for festive occasions or pumps with pearl buckles, and finally, boots which were often edged in fur to stave off the winter chill when riding in a carriage in the winter.