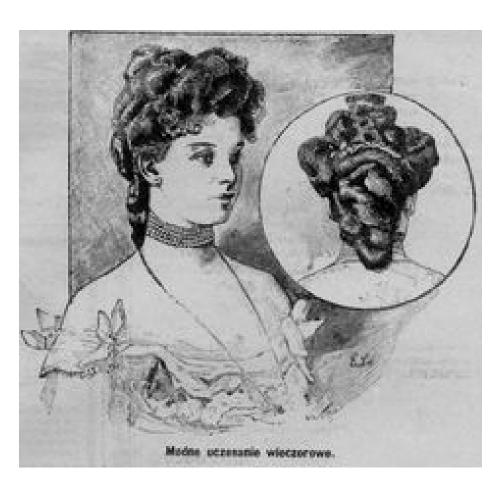

## Hairstyles and hats

- Huge, broad brimmed hats were worn, trimmed with masses of feathers and occasionally complete stuffed birds, or decorated with ribbons and artificial flowers.
- Masses of wavy hair were fashionable, swept up to the top of the head (if necessary, over horsehair pads called "rats") and gathered into a knot.
- Large hats were worn with evening wear.