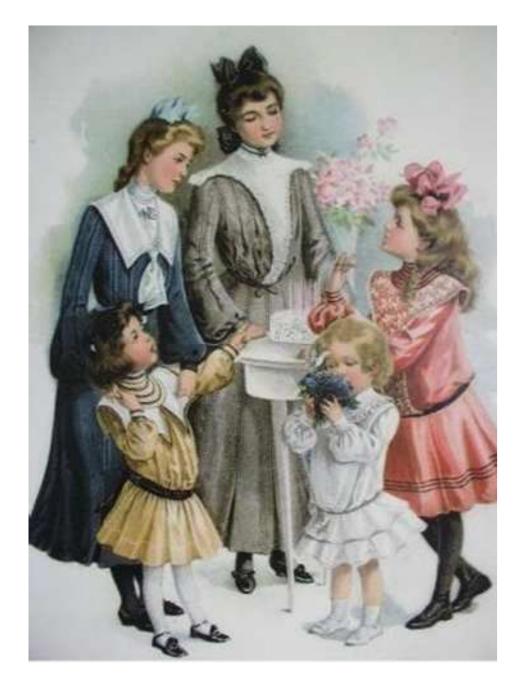

## **Clothing**

- sleeves began to increase in size
- the 1830s silhouette of an hourglass shape became popular again.
- silhouette in the early 20th century was that of a confident woman, with full low chest and curvy hips.
- The "health corset" of this period removed pressure from the abdomen and created an S-curve silhouette.
- Blouses and dresses were full in front and puffed into a "pigeon breast" shape of the early 20th century that looked over the narrow waist, which sloped from back to front and was often accented with a sash or belt.
- Necklines were supported by very high boned collars.
- Skirts brushed the floor, often with a train, even for day

## Hairstyles and hats

- Huge, broad brimmed hats were worn, trimmed with masses of feathers and occasionally complete stuffed birds, or decorated with ribbons and artificial flowers.
- Masses of wavy hair were fashionable, swept up to the top of the head (if necessary, over horsehair pads called "rats") and gathered into a knot.
- Large hats were worn with evening wear.

### **Footwear**

- Shoes were narrow and often emphasized. They had a pointed toe and a medium height heel. Buttons, patent leather, and laced models of the shoe were also manufactured and readily available.
- there were shoes for every occasion; oxfords for a tailored costume, slippers with straps for festive occasions or pumps with pearl buckles, and finally, boots which were often edged in fur to stave off the winter chill when riding in a carriage in the winter.