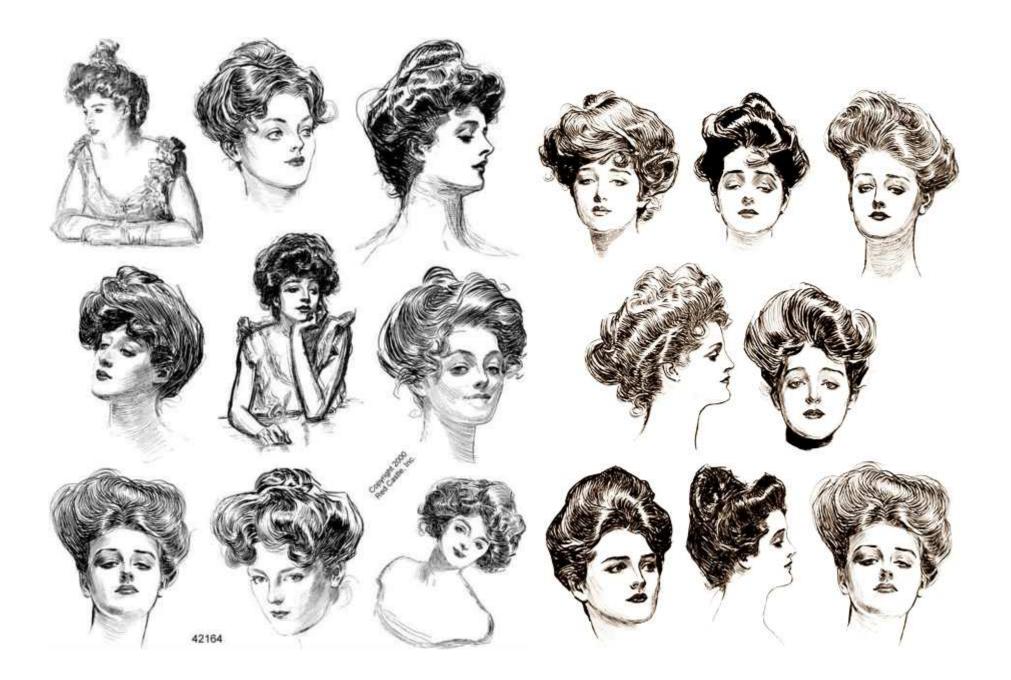

## Hairstyles and hats

- Huge, broad brimmed hats were worn, trimmed with masses of feathers and occasionally complete stuffed birds, or decorated with ribbons and artificial flowers.
- Masses of wavy hair were fashionable, swept up to the top of the head (if necessary, over horsehair pads called "rats") and gathered into a knot.
- Large hats were worn with evening wear.