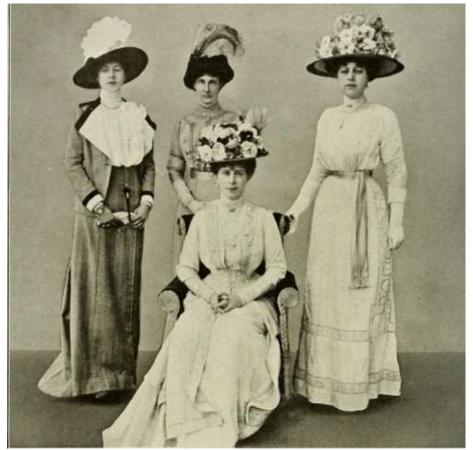

## **Clothing**

- sleeves began to increase in size
- the 1830s silhouette of an hourglass shape became popular again.
- silhouette in the early 20th century was that of a confident woman, with full low chest and curvy hips.
- The "health corset" of this period removed pressure from the abdomen and created an S-curve silhouette.
- Blouses and dresses were full in front and puffed into a "pigeon breast" shape of the early 20th century that looked over the narrow waist, which sloped from back to front and was often accented with a sash or belt.
- Necklines were supported by very high boned collars.
- Skirts brushed the floor, often with a train, even for day

## Hairstyles and hats

- Huge, broad brimmed hats were worn, trimmed with masses of feathers and occasionally complete stuffed birds, or decorated with ribbons and artificial flowers.
- Masses of wavy hair were fashionable, swept up to the top of the head (if necessary, over horsehair pads called "rats") and gathered into a knot.
- Large hats were worn with evening wear.

### **Footwear**

- Shoes were narrow and often emphasized. They had a pointed toe and a medium height heel. Buttons, patent leather, and laced models of the shoe were also manufactured and readily available.
- there were shoes for every occasion; oxfords for a tailored costume, slippers with straps for festive occasions or pumps with pearl buckles, and finally, boots which were often edged in fur to stave off the winter chill when riding in a carriage in the winter.