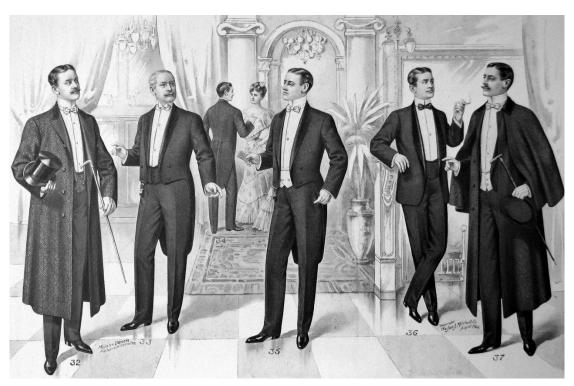

## **Clothing**

- sleeves began to increase in size
- the 1830s silhouette of an hourglass shape became popular again.
- silhouette in the early 20th century was that of a confident woman, with full low chest and curvy hips.
- The "health corset" of this period removed pressure from the abdomen and created an S-curve silhouette.
- Blouses and dresses were full in front and puffed into a "pigeon breast" shape of the early 20th century that looked over the narrow waist, which sloped from back to front and was often accented with a sash or belt.
- Necklines were supported by very high boned collars.
- Skirts brushed the floor, often with a train, even for day

## Hairstyles and hats

- Huge, broad brimmed hats were worn, trimmed with masses of feathers and occasionally complete stuffed birds, or decorated with ribbons and artificial flowers.
- Masses of wavy hair were fashionable, swept up to the top of the head (if necessary, over horsehair pads called "rats") and gathered into a knot.
- Large hats were worn with evening wear.

### **Footwear**

- Shoes were narrow and often emphasized. They had a pointed toe and a medium height heel. Buttons, patent leather, and laced models of the shoe were also manufactured and readily available.
- there were shoes for every occasion; oxfords for a tailored costume, slippers with straps for festive occasions or pumps with pearl buckles, and finally, boots which were often edged in fur to stave off the winter chill when riding in a carriage in the winter.