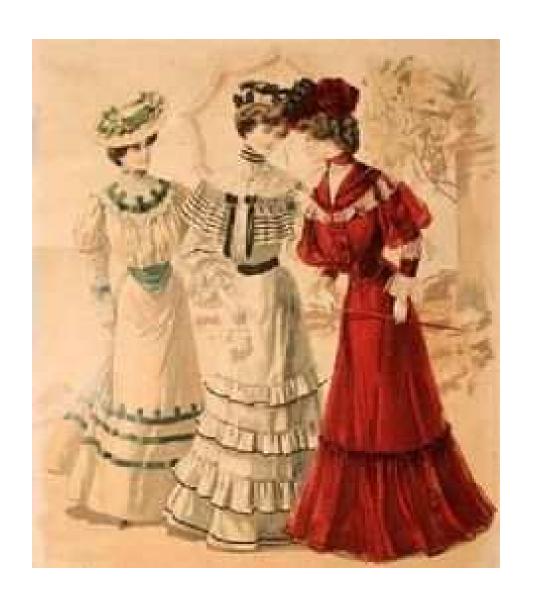

## **Clothing**

- sleeves began to increase in size
- the 1830s silhouette of an hourglass shape became popular again.
- silhouette in the early 20th century was that of a confident woman, with full low chest and curvy hips.
- The "health corset" of this period removed pressure from the abdomen and created an S-curve silhouette.
- Blouses and dresses were full in front and puffed into a "pigeon breast" shape of the early 20th century that looked over the narrow waist, which sloped from back to front and was often accented with a sash or belt.
- Necklines were supported by very high boned collars.
- Skirts brushed the floor, often with a train, even for day

## Hairstyles and hats

- Huge, broad brimmed hats were worn, trimmed with masses of feathers and occasionally complete stuffed birds, or decorated with ribbons and artificial flowers.
- Masses of wavy hair were fashionable, swept up to the top of the head (if necessary, over horsehair pads called "rats") and gathered into a knot.
- Large hats were worn with evening wear.

### **Footwear**

- Shoes were narrow and often emphasized. They had a pointed toe and a medium height heel. Buttons, patent leather, and laced models of the shoe were also manufactured and readily available.
- there were shoes for every occasion; oxfords for a tailored costume, slippers with straps for festive occasions or pumps with pearl buckles, and finally, boots which were often edged in fur to stave off the winter chill when riding in a carriage in the winter.