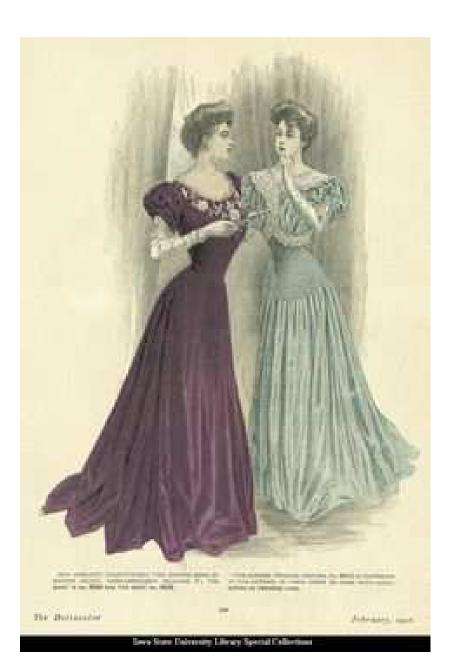

## **Clothing**

- sleeves began to increase in size
- the 1830s silhouette of an hourglass shape became popular again.
- silhouette in the early 20th century was that of a confident woman, with full low chest and curvy hips.
- The "health corset" of this period removed pressure from the abdomen and created an S-curve silhouette.
- Blouses and dresses were full in front and puffed into a "pigeon breast" shape of the early 20th century that looked over the narrow waist, which sloped from back to front and was often accented with a sash or belt.
- Necklines were supported by very high boned collars.
- Skirts brushed the floor, often with a train, even for day

## Hairstyles and hats

- Huge, broad brimmed hats were worn, trimmed with masses of feathers and occasionally complete stuffed birds, or decorated with ribbons and artificial flowers.
- Masses of wavy hair were fashionable, swept up to the top of the head (if necessary, over horsehair pads called "rats") and gathered into a knot.
- Large hats were worn with evening wear.

### **Footwear**

- Shoes were narrow and often emphasized. They had a pointed toe and a medium height heel. Buttons, patent leather, and laced models of the shoe were also manufactured and readily available.
- there were shoes for every occasion; oxfords for a tailored costume, slippers with straps for festive occasions or pumps with pearl buckles, and finally, boots which were often edged in fur to stave off the winter chill when riding in a carriage in the winter.