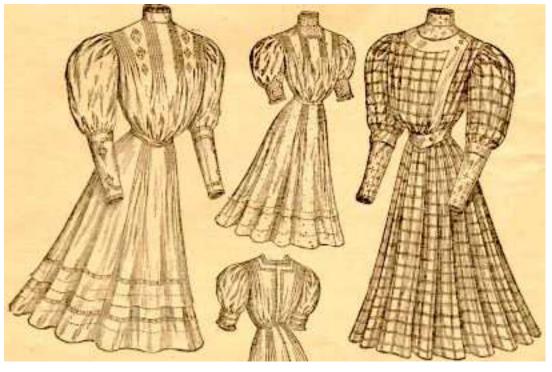

## **Clothing**

- sleeves began to increase in size
- the 1830s silhouette of an hourglass shape became popular again.
- silhouette in the early 20th century was that of a confident woman, with full low chest and curvy hips.
- The "health corset" of this period removed pressure from the abdomen and created an S-curve silhouette.
- Blouses and dresses were full in front and puffed into a "pigeon breast" shape of the early 20th century that looked over the narrow waist, which sloped from back to front and was often accented with a sash or belt.
- Necklines were supported by very high boned collars.
- Skirts brushed the floor, often with a train, even for day